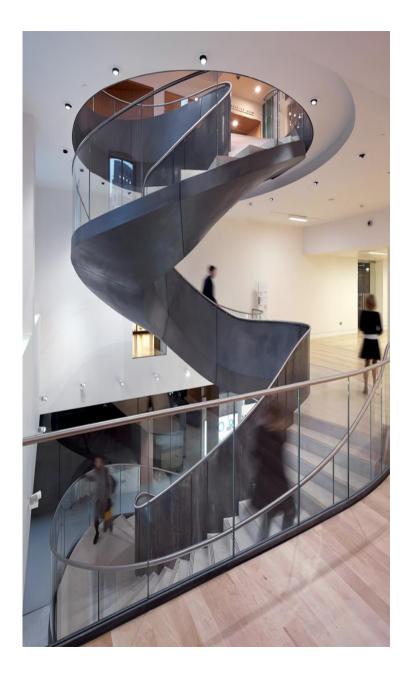

#### HUNGRY FOR MORE

With so much exploring to do we thought our visitors deserved a little indulgence. We've converted the private dining room into a new public restaurant, Wellcome Kitchen, offering a variety of delicious food and drinks throughout the day.