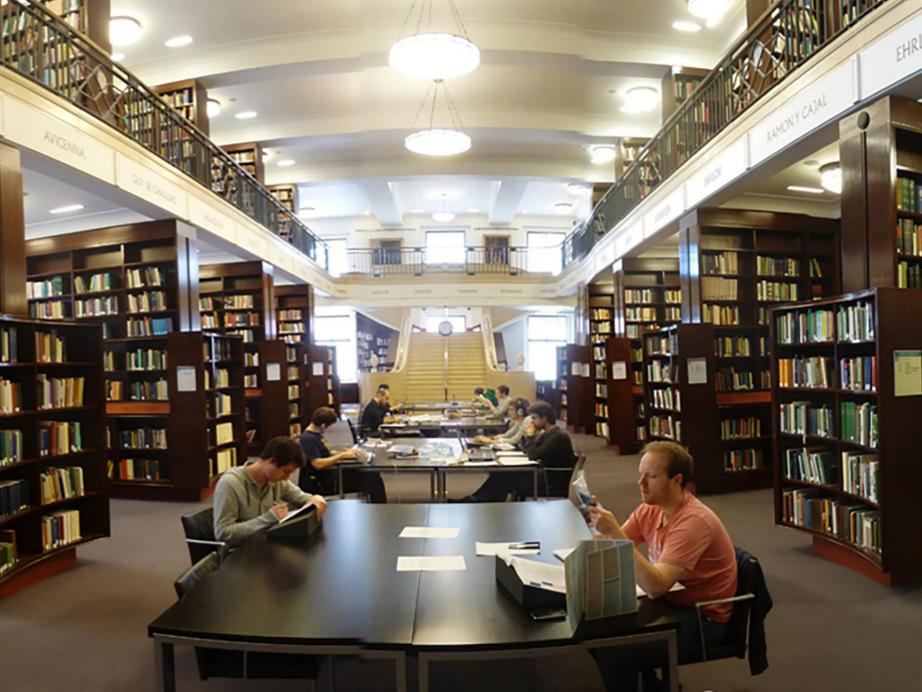

#### THE WELLCOME LIBRARY TIMES

had their expectations met or exceeded expectations were exceeded

was different to other academic libraries they have visited (+15% Aug 2016)

92%

40%

of users are aware of Wellcome