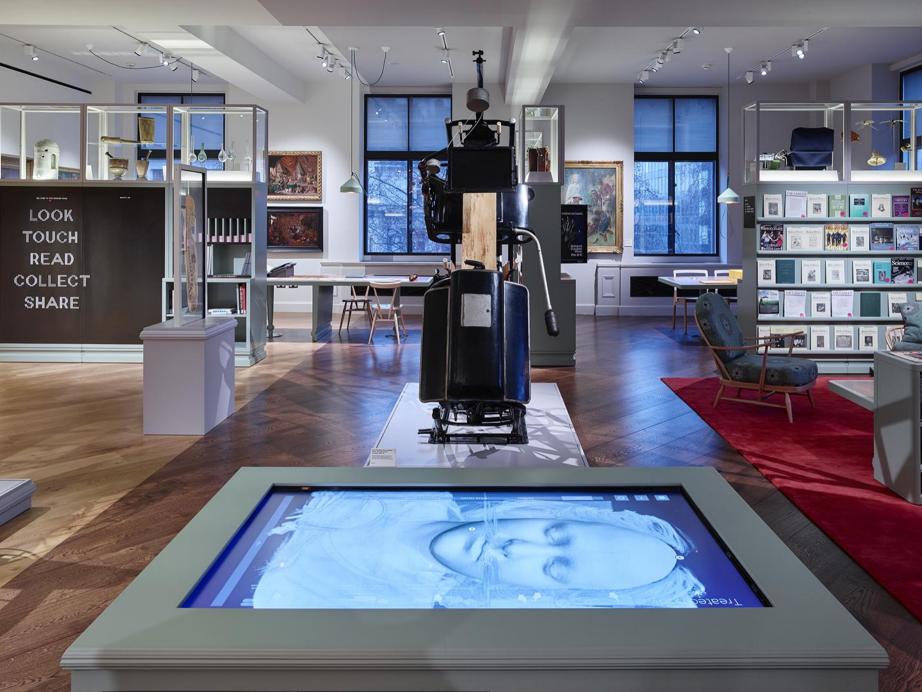

## **A Curious Journey**



Dr Simon Chaplin, Chris Bunker, Gabi Code, Geoff Shearcroft, Zina Sabovic

W

















Reading room design (AOC)

Contractor team











EXISTING - POBLIC ACTIVITY

PROPOSED .. PUBLIC ACTIVITY



W





































































Transform an old building into a vibrant, inspiring environment Support diverse activities: resea study, interaction, conversation relaxatio Offer rich and thought-provoking content and context Create outstanding visitor experience

Ambition

## Follow your curiosity



# Keality

### Hazards

#### PLEASE DO MOT OPEH! PAINTER BEHIND DOOR!

#### HUNGRY FOR MORE

With so much exploring to do we thought our visitors deserved a little indulgence. We've converted the private dining room into a new public restaurant, Wellcome Kitchen, offering a variety of delicious food and drinks throughout the day.

## Challenges



#### THE WELLCOME LIBRARY TIMES



had their expectations met or exceeded expectations were exceeded



was different to other academic libraries they have visited (+15% A