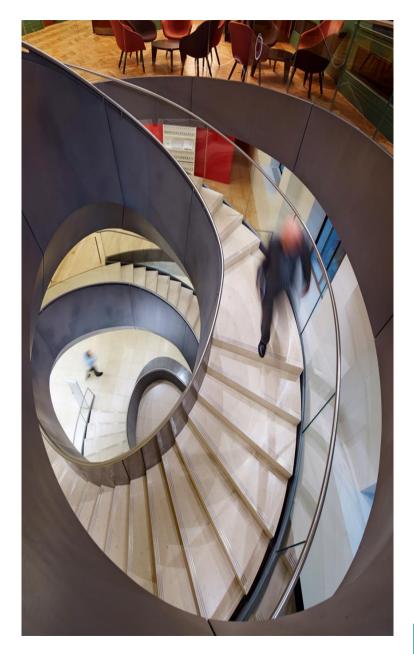

#### HUNGRY FOR MORE

With so much exploring to do we thought our visitors deserved a little indulgence. We've converted the private dining room into a new public restaurant, Wellcome Kitchen, offering a variety of delicious food and drinks throughout the day.