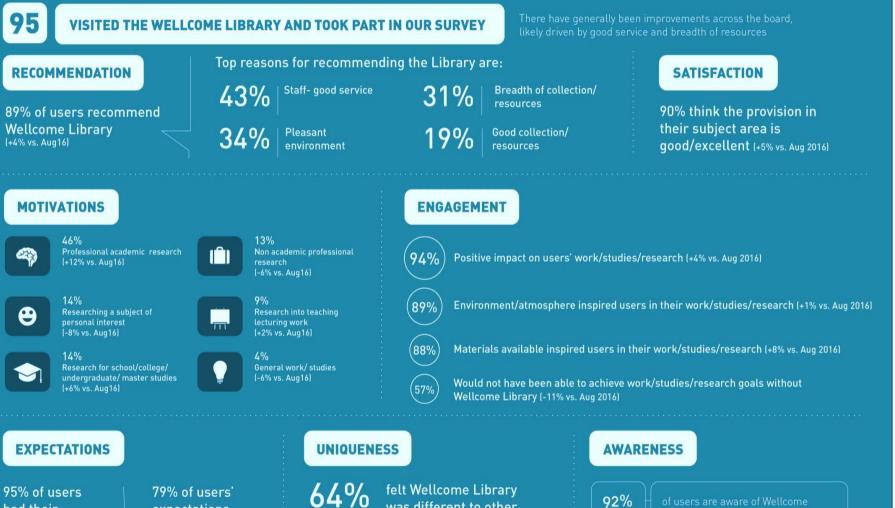

#### THE WELLCOME LIBRARY TIMES

had their expectations met or exceeded expectations were exceeded

was different to other academic libraries they have visited (+15% Aug 2016)

92%

40%

of users are aware of Wellcome

of users believe Wellcome fund