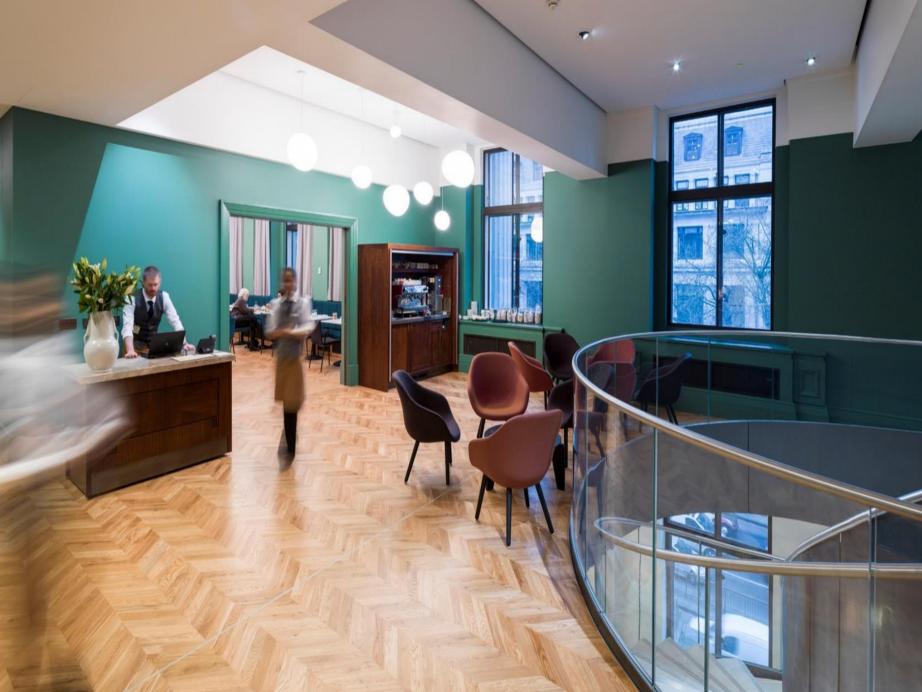

#### HUNGRY FOR MORE

With so much exploring to do we thought our visitors deserved a little indulgence. We've converted the private dining room into a new public restaurant, Wellcome Kitchen, offering a variety of delicious food and drinks throughout the day.